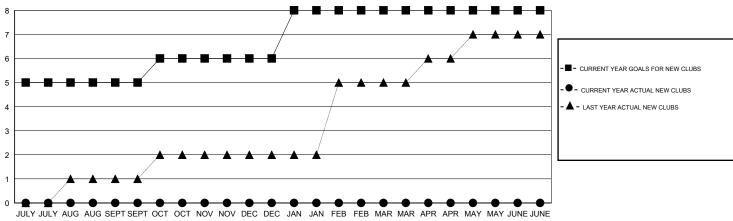

### GOALS AND ACTUAL NEW CLUBS CUMULATIVE

# GMT: KAMLESH JAIN LOCATION

| ON INDIA |  | GMT CA 6 |
|----------|--|----------|
|          |  |          |

|                          |                  | Clubs               |                            |                             |
|--------------------------|------------------|---------------------|----------------------------|-----------------------------|
| RESULTS FOR 2014-2015    |                  |                     |                            |                             |
| QUARTER                  | NEW CLUB<br>GOAL | ACTUAL NEW<br>CLUBS | ACTUAL<br>DROPPED<br>CLUBS | ACTUAL NET<br>GAIN/<br>LOSS |
| JULY/AUG/SEPT            | 10<br>2          | 0                   | 2                          | -2<br>0                     |
| OCT/NOV/DEC  JAN/FEB/MAR | 4                | 0                   | 0                          | 0                           |
| APR/MAY/JUNE             | 0                | 0                   | 0                          | 0                           |