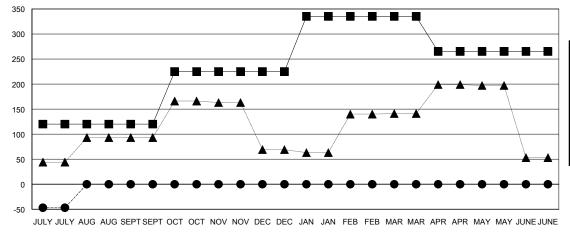

#### GOALS AND ACTUAL MEMBERS CUMULATIVE

| - ■ - CURRENT YEAR GOALS FOR NEW |  |
|----------------------------------|--|
| MEMBERS                          |  |
|                                  |  |

- CURRENT YEAR ACTUAL MEMBERS

|               |                       | Members              |                   |                     |
|---------------|-----------------------|----------------------|-------------------|---------------------|
|               | RESULTS FOR 2014-2015 |                      |                   |                     |
| QUARTER       | NEW MEMBER<br>GOAL    | ACTUAL TOTAL MEMBERS | ACTUAL<br>DROPPED | ACTUAL NET<br>GAIN/ |
|               |                       | ADDED                | MEMBERS           | LOSS                |
| JULY/AUG/SEPT | 240                   | 52                   | 146               | -94                 |
| OCT/NOV/DEC   | 210                   | 0                    | 0                 | 0                   |
| JAN/FEB/MAR   | 220                   | 0                    | 0                 | 0                   |
| APR/MAY/JUNE  | -140                  | 0                    | 0                 | 0                   |